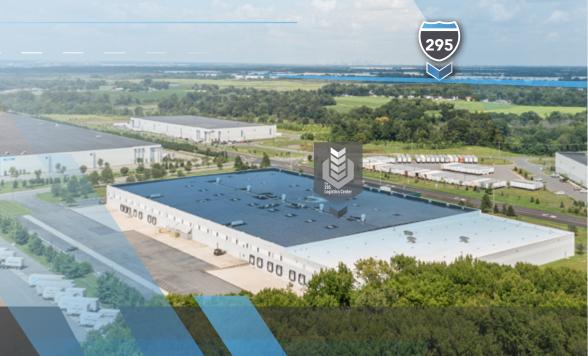

## 245,749 SF

CORE SOUTHERN NEW JERSEY
LOCATION PROVIDING DIRECT ACCESS TO
TOLL FREE I-295 (EXIT 7)

YOUR CENTER FOR LOW-COST ENERGY AND BUILDING EFFICIENCY SOLUTIONS

### INSTITUTIONALLY OWNED & MAINTAINED

RECENT RENOVATION PROGRAM COMPLETED

Institutionally developed, owned, and managed, 295 Logistics Center has benefited from top-tier building maintenance programs and modern tenant fit-outs since being delivered in 2008.