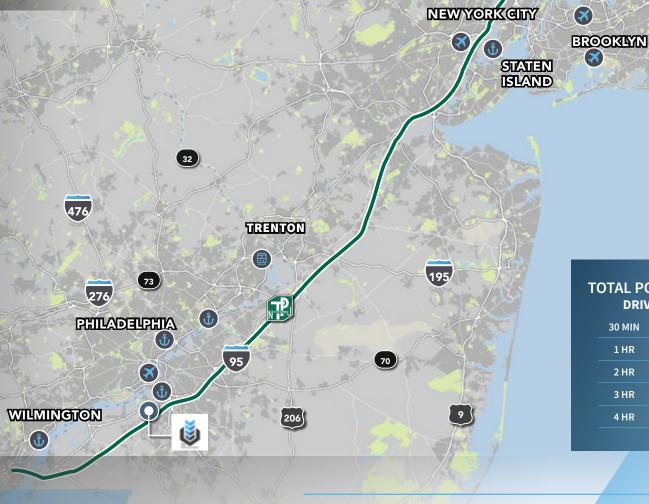

## **Regional Access**

TOTAL POPULATION DRIVE TIME

JERSEY GITY

BRONX

| 30 MIN | 1,035,928  |
|--------|------------|
| 1 HR   | 5,640,731  |
| 2 HR   | 18,656,989 |
| 3 HR   | 40,042,063 |
| 4 HR   | 46,625,882 |

© 2024 KBC ADVISORS This information has been obtained from sources believed to be reliable but has not been verified for accuracy or completeness, and KBC Advisors disclaims any guarantees, warranties or representations, express or implied, as to the completeness or accuracy as to the information contained herein. You should conduct a careful, independent investigation of the property and verify all information. Any reliance on this information is solely at your own risk. The KBC ADVISORS logo is a service mark of KBC ADVISORS. All other marks displayed on this document are the property of their respective owners. Photos herein are the property of their respective owners. Use of these images without the express written consent of the owners is prohibited.