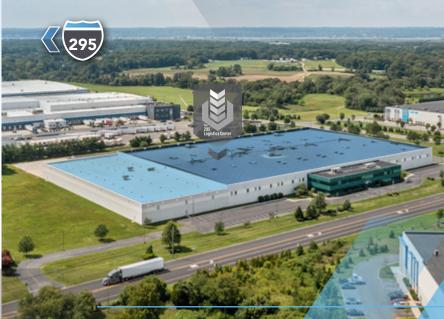

## 245,749 SF

CORE SOUTHERN NEW JERSEY
LOCATION PROVIDING DIRECT ACCESS TO
TOLL FREE I-295 (EXIT 7)

YOUR CENTER FOR LOW-COST ENERGY AND BUILDING EFFICIENCY SOLUTIONS

### INSTITUTIONALLY OWNED & MAINTAINED

RECENT RENOVATION PROGRAM COMPLETED

Institutionally developed, owned, and managed, 295 Logistics Center has benefited from top-tier building maintenance programs and modern tenant fit-outs since being delivered in 2008.