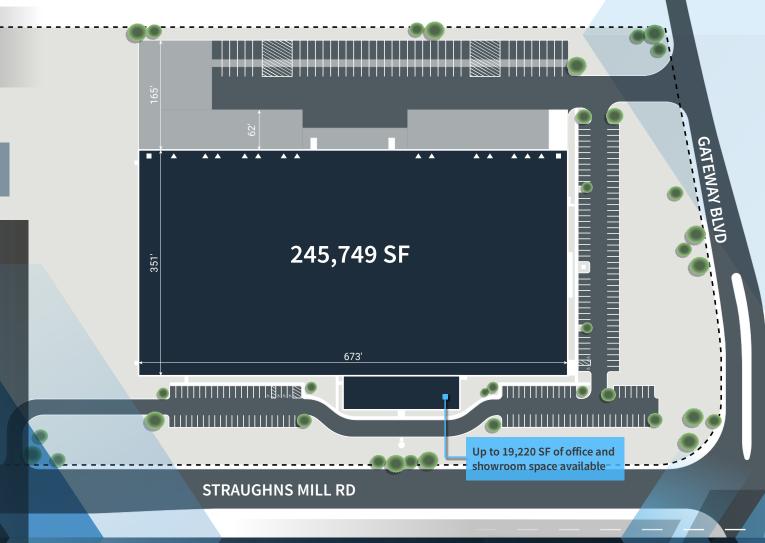

## Site Plan

#### **FACILITY SPECIFICATIONS**

245,749 SF BUILDING FOOTPRINT

> 170 CAR SPACES (Expandable)

2008 / 2022 YEAR BUILT / RENOVATED

38
TRAILER SPACES
(Expandable)

22' - 28'
CLEAR HEIGHT

14 DOCK DOORS (Expandable) **ESFR** 

#### STRAUGHNS MILL RD

Connection to Straughns Mill Rd.