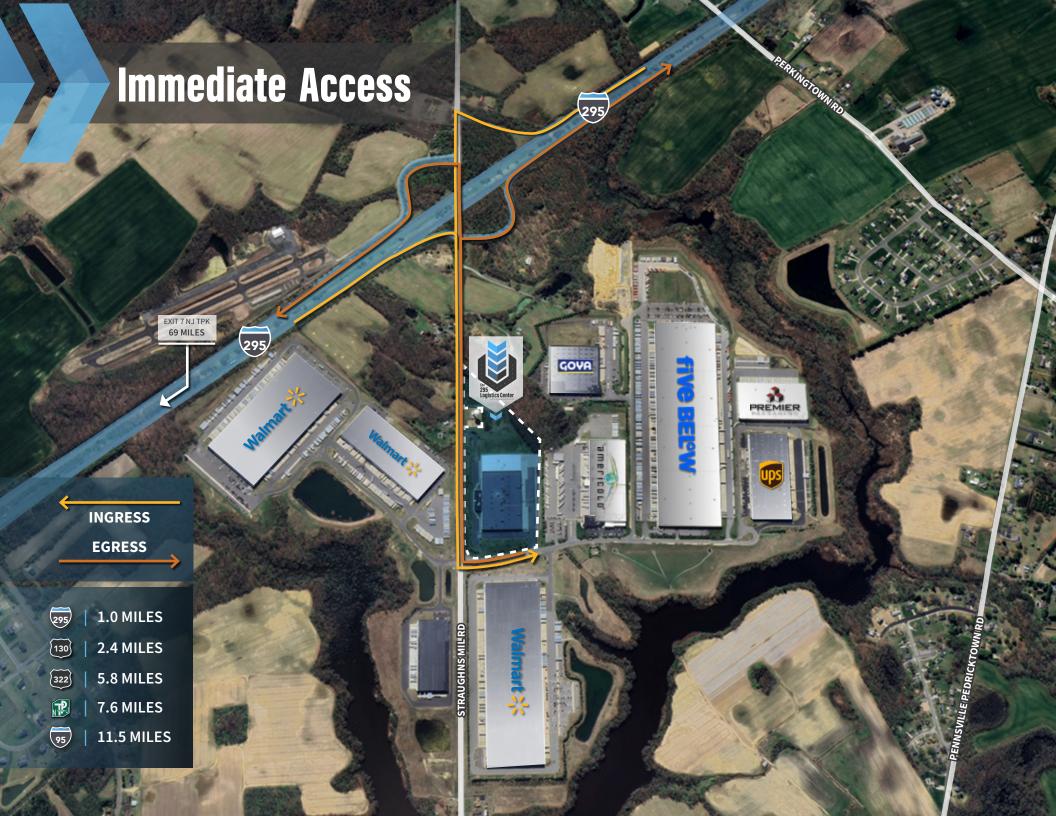

## 245,749 SF

CORE SOUTHERN NEW JERSEY
LOCATION PROVIDING DIRECT ACCESS TO
TOLL FREE I-295 (EXIT 7)

YOUR CENTER FOR LOW-COST ENERGY AND BUILDING EFFICIENCY SOLUTIONS

#### STRAUGHNS MILL RD

Connection to Straughns Mill Rd.

## **Regional Access**

#### **KEY ACCESS POINTS**

| ψ | PORT OF WILMINGTON          | 14 MI  | 20 MIN   |
|---|-----------------------------|--------|----------|
| 9 | WILMINGTON, DE              | 17 MI  | 21 MIN   |
| × | PHILADELPHIA INT'L AIRPORT  | 21 MI  | 24 MIN   |
| ψ | PORT OF SOUTH JERSEY        | 24 MI  | 24 MIN   |
|   | CSX INTERMODAL PHILADELPHIA | 27 MI  | 29 MIN   |
| 9 | PHILADELPHIA, PA            | 29 MI  | 33 MIN   |
| ψ | PORT OF PHILADELPHIA        | 32 MI  | 32 MIN   |
|   | NS INTERMODAL MORRISVILLE   | 55 MI  | 57 MIN   |
| 9 | TRENTON, NJ                 | 58 MI  | 56 MIN   |
| 9 | EXIT 7 NJTP                 | 69 MI  | 1.3 HRS  |
|   | NS INTERMODAL BETHLEHEM     | 80 MI  | 1.28 HRS |
| × | NEWARK LIBERTY AIRPORT      | 102 MI | 1.32 HRS |
| ψ | PORT NEWARK/ELIZABETH       | 106 MI | 1.56 HRS |
| 9 | NEW YORK CITY               | 116 MI | 1.8 HRS  |
| × | JFK AIRPORT                 | 127 MI | 2.7 HRS  |
| × | LAGUADDIA AIDDODT           | 130 MI | 2 5 HDS  |